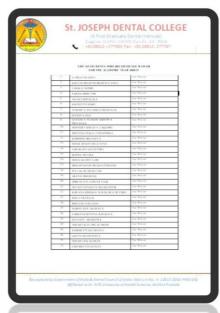

#### LIST OF STUDENTS ATTENDING THE TRAINING AND GUIDANCE **PROGRAMS 2023-24**

| S.NO | NAME-I YEAR                   |
|------|-------------------------------|
| 1.   | ALIKANA PREETHAM RAJ          |
| 2.   | ATLA RUPANA REDDY             |
| 3.   | ATLURI SIRI CHANDANA          |
| 4.   | BADDE VIJNAN                  |
| 5.   | BALA CHANDU SRIKAR            |
| 6.   | BANDELA JOSHUA ARLEN RICHARDS |
| 7.   | BANGARU JYOTHI HARSHITHA      |
| 8.   | BANKA RITHIKANJALI            |
| 9.   | BHAVANASI SUJANA              |
| 10.  | BOLLAM SRI RATNA VANI         |
| 11.  | BURUSU NAGESWARI              |
| 12.  | CHENNA POOJITHA               |
| 13.  | CHINNAM HEMA SRAVANTHI        |
| 14.  | CHINTAKUNTA SANKEERTHANA      |
| 15.  | CHUNDRU ROHITH                |
| 16.  | DARAM KAVYA SUCHARITA         |
| 17.  | DASU MAHESH KUMAR             |
| 18.  | DEVAGALLA HARI PRIYANKA       |
| 19.  | DEVARAKONDA SWETHA            |
| 20.  | DEVARAVAI NIKHIL              |
|      |                               |

| S.NO                                   | NAME-II YEAR                     |
|----------------------------------------|----------------------------------|
| 1.                                     | ADARI VARSHITHA                  |
| 2.                                     | ATMURI DEEPIKA                   |
| 3.                                     | BANAVATHU CHANDANA               |
| 4.                                     | BANDARU MOHANA SAI               |
| 5.                                     | BANDHU BAI GARI SUMAIRA TARANNUM |
| 6.                                     | BANDLA GEORGE ELIEZER            |
| 7.                                     | BITRA VANDANA                    |
| 8.                                     | CHINTA BHAVANA                   |
| 9.                                     | CHINTHAM REDDY CHARANDEEP REDDY  |
| 10.                                    | CHITAKANA LIKITHA SRIKANYA       |
| 11.                                    | CHUKKALA PAVITRA                 |
| 12.                                    | DEEKOLLU ASHRITHA                |
| 13.                                    | DEVARAPALLI LIKHITHA             |
| 14.                                    | DEVATHI A R S S NIKHITHA         |
| 15. DHULIPALLA VENKATA MOHANA VYSHNAVI |                                  |
| 16. DUMPALA HAVEELA RANI               |                                  |
| 17. GANDHAM ABHISHEK                   |                                  |
| 18. GATTINENI SUSHMA                   |                                  |
| 19.                                    | ITTIMALLA THREESHMA              |
| 20.                                    | JANA NITHYA AKSHITHA             |
| 21.                                    | JONNAKUTI SAMPURNA               |
| 22.                                    | KADAPA VENKATA VINOD             |
| 23.                                    | KATA SOWMYA                      |
| 24.                                    | KATARI LALITHYA                  |
| 25.                                    | KOKKILIGADDA SRAVANTH VARMA      |

| S.NO                      | NAME-III YEAR                            |  |
|---------------------------|------------------------------------------|--|
| 26.                       | AKKALA MANASA                            |  |
| 27.                       | ALAJANGI RISHITHA SARAU                  |  |
| 28.                       | ALLA SINDHU SAHITHI                      |  |
| 29.                       | AMBATI YASASWINI                         |  |
| 30.                       | ANKIPALLI SIVA LAKSHMI                   |  |
| 31.                       | ANNA BLESSY CHIKKALA                     |  |
| 32.                       | ANNAM VARALASKHMI DURGA BHAVANA          |  |
| 33.                       | BANTUPALLI THANUJA                       |  |
| 34.                       | BHEEMANAPALLI YASHWANTH SURYA SIDDHARTHA |  |
| 35.                       | BIRLANGI SAI LAKSHMI                     |  |
| 36.                       | 36. BOBBILI SATYA KARTHIK                |  |
| 37.                       | BONTHA VENKATA SAILAJA                   |  |
| 38. CHANDAMALA SUCHARITHA |                                          |  |
| 39.                       | CHAPPIDI GNANITHAREDDY                   |  |
| 40.                       | CHEEDALLA KEERTHANA                      |  |
| 41.                       | CHENNU VENKATA MAHEEJA SATHVIKA          |  |
| 42.                       | DARABOINA SIVANI                         |  |
| 43.                       | 43. DASARI LAKSHMI PRASANNA              |  |
| 44.                       | DONTUKURI LALITHA MADHURI                |  |
| 45.                       | DULLAPALLI JOHN                          |  |
| 46.                       | DURVESI SHASHANK                         |  |
| 47.                       | GANGA SRI PHANI KARINI                   |  |
| 48.                       | GARIKIMUKKULA NISSI MIRIYAM              |  |
| 49.                       | GELLI YAMINI LAKSHMI PRASANNA            |  |
| 50.                       | GERA SNEHA SHALINI                       |  |