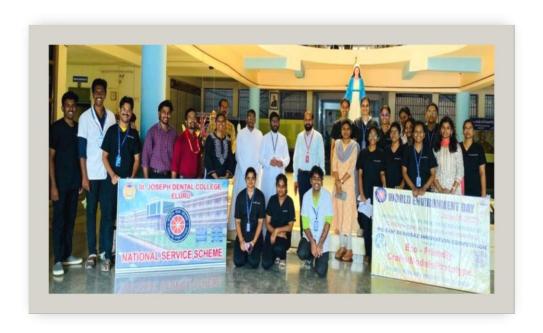

# 5.3.2 QnM: PRESENCE OF A STUDENT COUNCIL, ITS ACTIVITIES RELATED TO STUDENT WELFARE AND STUDENT REPRESENTATION IN ACADEMIC & ADMINISTRATIVE BODIES/ COMMITTEES OF THE INSTITUTION

**WORLD ENVIRONMENT DAY** 

#### **BLOOD DONATION**

**NATIONAL SERVICE SCHEME** 

(A Post Graduate Dental Institute)
Duggirala, ELURU – 534 003, Eluru Dt., A.P., IN