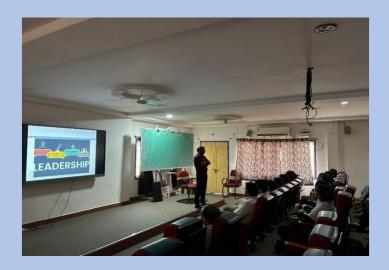

## 5.1.2 QnM: CAPABILITY ENHANCEMENT AND DEVELOPMENT SCHEMES EMPLOYED BY THE INSTITUTION FOR STUDENTS

#### **LEADERSHIP MANAGEMENT SKILL**

(A Post Graduate Dental Institute)
Duggirala, ELURU – 534 003, Eluru Dt., A.P., IN