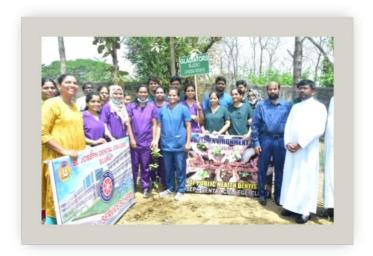

# 5.3.2 QnM: PRESENCE OF A STUDENT COUNCIL, ITS ACTIVITIES RELATED TO STUDENT WELFARE AND STUDENT REPRESENTATION IN ACADEMIC & ADMINISTRATIVE BODIES/ COMMITTEES OF THE INSTITUTION

**WORLD ENVIRONMENT DAY** 

**SMILING BHARATH** 

(A Post Graduate Dental Institute)
Duggirala, ELURU – 534 003, Eluru Dt., A.P., IN