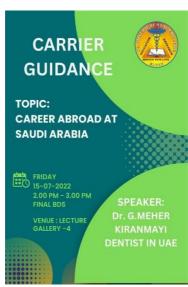

ITHA MADHURI                |  |
| 45.                       | DULLAPALLI JOHN                          |  |
| 46.                       | DURVESI SHASHANK                         |  |
| 47.                       | GANGA SRI PHANI KARINI                   |  |
| 48.                       | GARIKIMUKKULA NISSI MIRIYAM              |  |
| 49.                       | GELLI YAMINI LAKSHMI PRASANNA            |  |
| 50.                       | GERA SNEHA SHALINI                       |  |



(A Post Graduate Dental Institute)
Duggirala, ELURU – 534 003, Eluru Dt., A.P., IN

# 5.1.3 QnM: AVERAGE PERCENTAGE OF STUDENTS PROVIDED TRAINING AND GUIDANCE FOR COMPETITIVE EXAMINATIONS AND CAREER COUNSELING OFFERED BY THE INSTITUTION DURING THE LAST FIVE YEARS

## Number of students qualified



















|                        | MONDAY                                                                                              | ти                                                                                                                                                                                                                                                                                                | 1532nd,3rd<br>SATURDAY                         | 4 <sup>th</sup><br>SATURDAY     |              |
|------------------------|-----------------------------------------------------------------------------------------------------|-------------------------------------------------------------------------------------------------------------------------------------------------