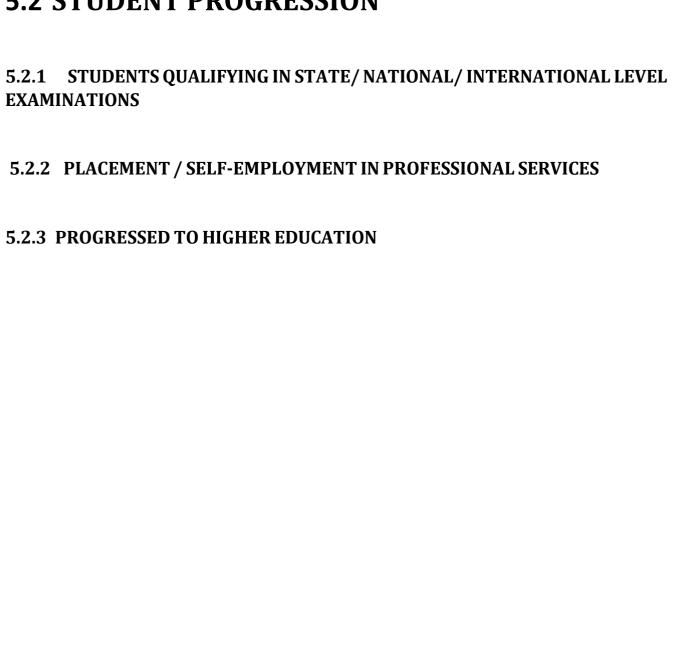

#### 5.2.1 QnM: AVERAGE PERCENTAGE OF STUDENTS QUALIFYING IN STATE/ NATIONAL INTERNATIONAL LEVEL EXAMINATIONS DURING THE LAST FIVE YEAR

#### Number of students appeared