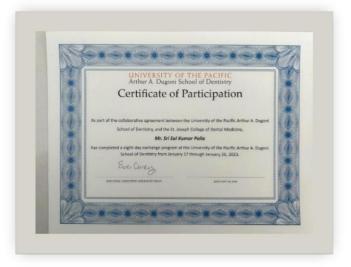

# 5.4.2 QnM: PROVIDE THE AREAS OF CONTRIBUTION BY THE ALUMNI ASSOCIATION / CHAPTERS DURING THE LAST FIVE YEARS:

- 1.FINANCIAL / KIND
- 2.DONATION OF BOOKS / JOURNALS / VOLUMES
- 3. STUDENTS PLACEMENT
- **4.STUDENT EXCHANGES**
- **5.INSTITUTIONAL ENDOWMENTS**

| DESCRIPTION      | YEAR    | QUANTUM OF CONTRIBUTION |
|------------------|---------|-------------------------|
| Financial / kind | 2023-24 | 11,72,213 /-            |
|                  | 2022-23 | 5,20,559/-              |
|                  | 2021-22 | 6,07,887/-              |
|                  | 2020-21 | 3,94,573/-              |
|                  | 2019-20 | 2,61,596/-              |