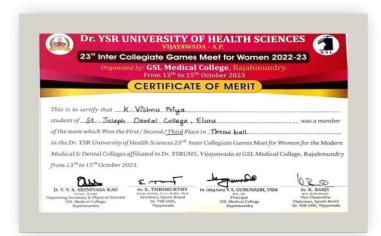

# 5.3.1 QnM: NUMBER OF AWARDS/MEDALS FOR OUTSTANDING PERFORMANCE IN SPORTS/CULTURAL ACTIVITIES AT STATE/REGIONAL (ZONAL)/ NATIONAL / INTERNATIONAL LEVELS (AWARD FOR A TEAM EVENT SHOULD BE COUNTED A SONE) DURING THE LAST FIVE YEARS

Total number of awards /medals for outstanding performance in sports / cultural activities at State /Regional (zonal)/ National / International

(A Post Graduate Dental Institute)
Duggirala, ELURU – 534 003, Eluru Dt., A.P., IN