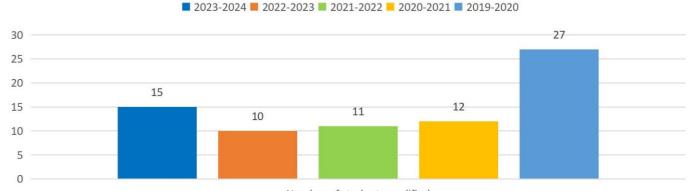

#### 5.2.1 QnM: AVERAGE PERCENTAGE OF STUDENTS QUALIFYING IN STATE/ NATIONAL INTERNATIONAL LEVEL EXAMINATIONS DURING THE LAST FIVE YEAR

#### Number of students appeared

#### Number of students qualified

(A Post Graduate Dental Institute)
Duggirala, ELURU – 534 003, Eluru Dt., A.P., IN