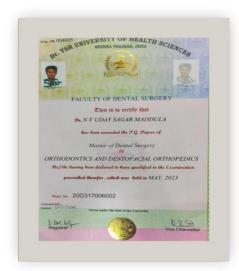

#### 5.2.1 QnM: AVERAGE PERCENTAGE OF STUDENTS QUALIFYING IN STATE/ NATIONAL INTERNATIONAL LEVEL EXAMINATIONS DURING THE LAST FIVE YEAR

#### Number of students appeared

#### Number of students qualified

(A Post Graduate Dental Institute)
Duggirala, ELURU – 534 003, Eluru Dt., A.P., IN