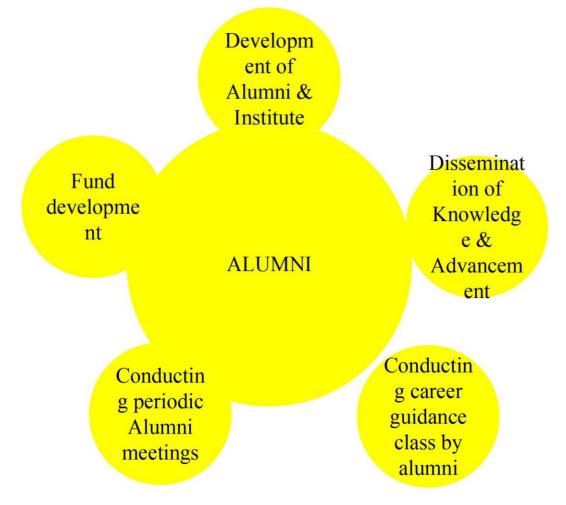

#### **5.4 ALUMNI ENGAGEMENT**

- The Alumni Association is registered and holds regular meetings to plan its involvement and developmental activates with the support of the college during the last five years.
- Provide the areas of contribution by the Alumni Association / chapters during the last five years
- 1. Financial / kind
- 2. Donation of books / Journals / volumes
- 3. Students placement
- 4. Student exchanges
- 5.Institutional endowments

# 5.4.2 QnM: PROVIDE THE AREAS OF CONTRIBUTION BY THE ALUMNI ASSOCIATION / CHAPTERS DURING THE LAST FIVE YEARS:

- 1.FINANCIAL / KIND
- 2.DONATION OF BOOKS / JOURNALS / VOLUMES
- 3. STUDENTS PLACEMENT
- **4.STUDENT EXCHANGES**
- **5.INSTITUTIONAL ENDOWMENTS**