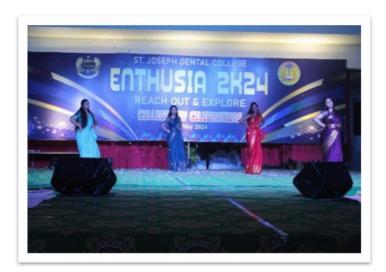

#### SPORTS ACTIVITIES

(A Post Graduate Dental Institute)
Duggirala, ELURU – 534 003, Eluru Dt., A.P., IN

#### **CULTURAL ACTIVITIES**

(A Post Graduate Dental Institute)
Duggirala, ELURU – 534 003, Eluru Dt., A.P., IN

5.4.1 QnM:THE ALUMNI ASSOCIATION IS REGISTERED AND HOLDS REGULAR MEETINGS TO PLAN ITS INVOLVEMENT AND DEVELOPMENTAL ACTIVATES WITH THE SUPPORT OF THE COLLEGE DURING THE LAST FIVE YEARS.