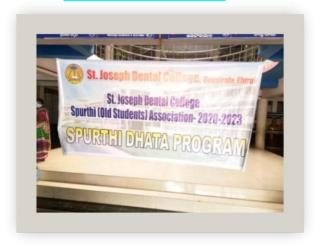

## **SPURTHI DHATA**

(A Post Graduate Dental Institute)
Duggirala, ELURU – 534 003, Eluru Dt., A.P., IN