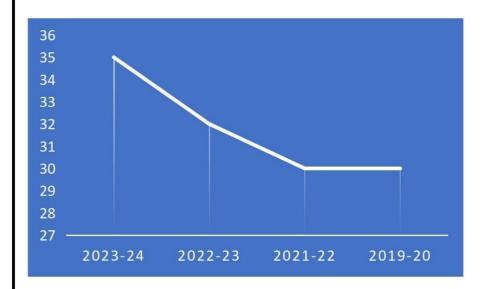

#### 5.3.3 QnM: SPORTS & CULTURAL EVENTS ORGANIZED BY THE INSTITUTION

| 1 | Academic Year (2023-24) | 35 |
|---|-------------------------|----|
| 2 | Academic Year (2022-23) | 32 |
| 3 | Academic Year (2021-22) | 30 |
| 4 | Academic Year (2019-20) | 30 |