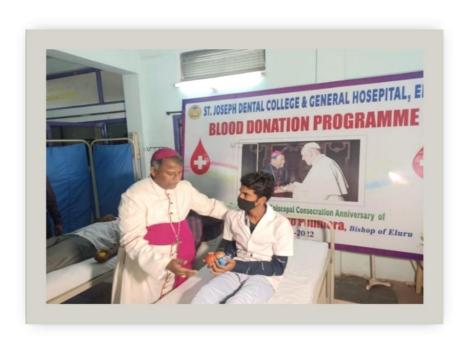

#### **BLOOD DONATION**

**NATIONAL SERVICE SCHEME** 

(A Post Graduate Dental Institute)
Duggirala, ELURU – 534 003, Eluru Dt., A.P., IN