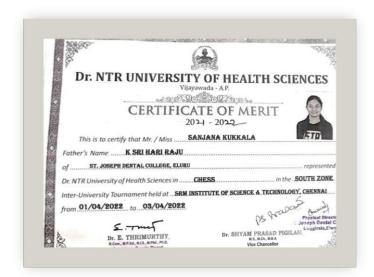

# 5.3.1 QnM: NUMBER OF AWARDS/MEDALS FOR OUTSTANDING PERFORMANCE IN SPORTS/CULTURAL ACTIVITIES AT STATE/REGIONAL (ZONAL)/ NATIONAL / INTERNATIONAL LEVELS (AWARD FOR A TEAM EVENT SHOULD BE COUNTED A SONE) DURING THE LAST FIVE YEARS

Total number of awards /medals for outstanding performance in sports / cultural activities at State /Regional (zonal)/ National / International

(A Post Graduate Dental Institute)
Duggirala, ELURU – 534 003, Eluru Dt., A.P., IN