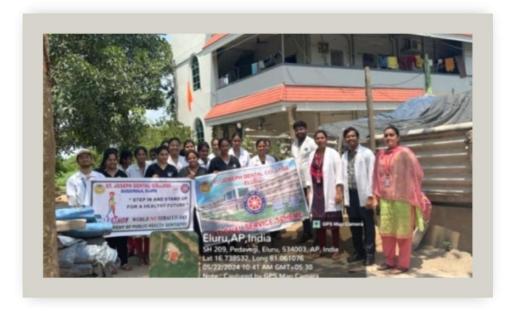

#### **BLOOD DONATION**

**NATIONAL SERVICE SCHEME** 

(A Post Graduate Dental Institute)
Duggirala, ELURU – 534 003, Eluru Dt., A.P., IN