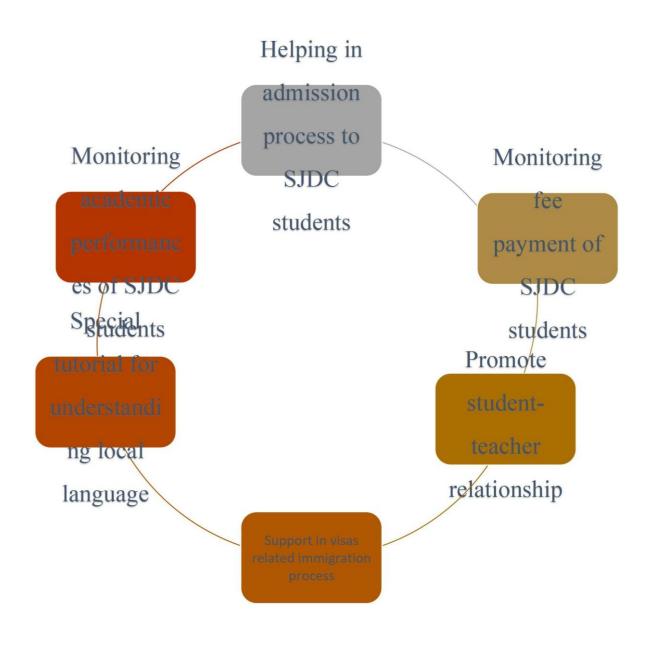

## 5.1.4 QnM: THE INSTITUTION HAS AN ACTIVE INTERNATIONAL STUDENT CELL TO FACILITATE STUDY IN INDIA PROGRAM e.t.c.

(A Post Graduate Dental Institute)
Duggirala, ELURU – 534 003, Eluru Dt., A.P., IN

## Pictures of international student cell facilities

(A Post Graduate Dental Institute)
Duggirala, ELURU – 534 003, Eluru Dt., A.P., IN