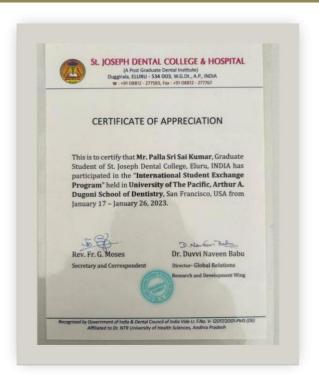

#### STUDENTS PLACEMENT AND STUDENT EXCHANGES

(A Post Graduate Dental Institute)
Duggirala, ELURU – 534 003, Eluru Dt., A.P., IN