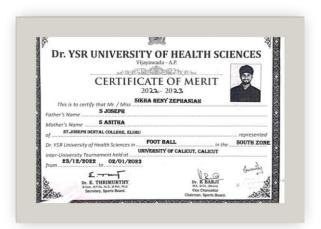

# 5.3.1 QnM: NUMBER OF AWARDS/MEDALS FOR OUTSTANDING PERFORMANCE IN SPORTS/CULTURAL ACTIVITIES AT STATE/REGIONAL (ZONAL)/ NATIONAL / INTERNATIONAL LEVELS (AWARD FOR A TEAM EVENT SHOULD BE COUNTED A SONE) DURING THE LAST FIVE YEARS

Total number of awards /medals for outstanding performance in sports / cultural activities at State /Regional (zonal)/ National / International

(A Post Graduate Dental Institute)
Duggirala, ELURU – 534 003, Eluru Dt., A.P., IN