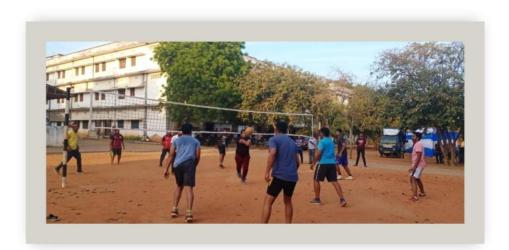

## **ALUMNI VOLLYBALL TOURNAMENT**

(A Post Graduate Dental Institute)
Duggirala, ELURU – 534 003, Eluru Dt., A.P., IN