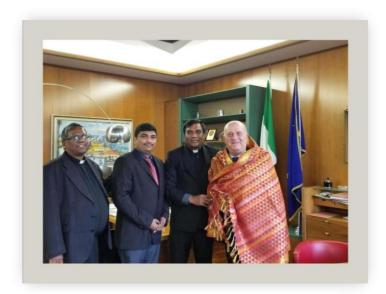

## 5.1.4 QnM: THE INSTITUTION HAS AN ACTIVE INTERNATIONAL STUDENT CELL TO FACILITATE STUDY IN INDIA PROGRAM e.t.c.

(A Post Graduate Dental Institute)
Duggirala, ELURU – 534 003, Eluru Dt., A.P., IN

## Pictures of international student cell facilities

(A Post Graduate Dental Institute)
Duggirala, ELURU – 534 003, Eluru Dt., A.P., IN