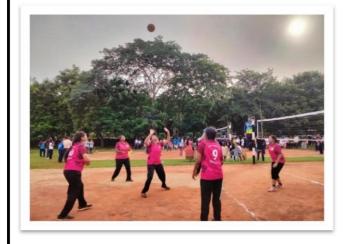

## **ALUMNI VOLLYBALL TOURNAMENT**

(A Post Graduate Dental Institute)
Duggirala, ELURU – 534 003, Eluru Dt., A.P., IN