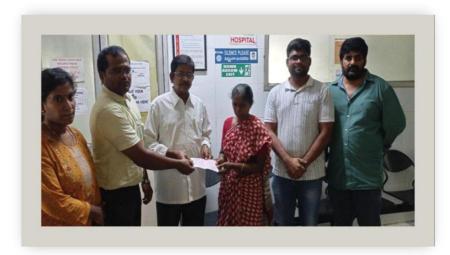

# 5.4.2 QnM: PROVIDE THE AREAS OF CONTRIBUTION BY THE ALUMNI ASSOCIATION / CHAPTERS DURING THE LAST FIVE YEARS:

- 1.FINANCIAL / KIND
- 2.DONATION OF BOOKS / JOURNALS / VOLUMES
- 3. STUDENTS PLACEMENT
- **4.STUDENT EXCHANGES**
- **5.INSTITUTIONAL ENDOWMENTS**

| DESCRIPTION      | YEAR    | QUANTUM OF CONTRIBUTION |
|------------------|---------|-------------------------|
| Financial / kind | 2023-24 | 11,72,213 /-            |
|                  | 2022-23 | 5,20,559/-              |
|                  | 2021-22 | 6,07,887/-              |
|                  | 2020-21 | 3,94,573/-              |
|                  | 2019-20 | 2,61,596/-              |

## **SPURTHI DHATA**

(A Post Graduate Dental Institute)
Duggirala, ELURU – 534 003, Eluru Dt., A.P., IN