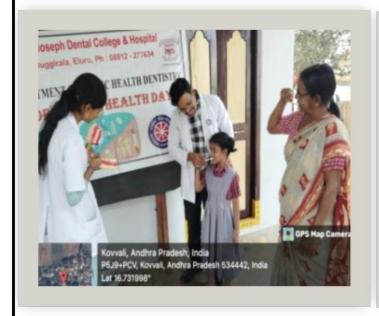

## **WORLD ORAL HEALTH DAY**

(A Post Graduate Dental Institute)
Duggirala, ELURU – 534 003, Eluru Dt., A.P., IN