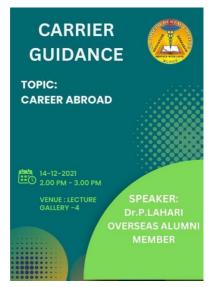

ALITHA MADHURI                |  |
| 45.                       | DULLAPALLI JOHN                          |  |
| 46.                       | DURVESI SHASHANK                         |  |
| 47.                       | GANGA SRI PHANI KARINI                   |  |
| 48.                       | GARIKIMUKKULA NISSI MIRIYAM              |  |
| 49.                       | GELLI YAMINI LAKSHMI PRASANNA            |  |
| 50.                       | GERA SNEHA SHALINI                       |  |



(A Post Graduate Dental Institute)
Duggirala, ELURU – 534 003, Eluru Dt., A.P., IN

# 5.1.3 QnM: AVERAGE PERCENTAGE OF STUDENTS PROVIDED TRAINING AND GUIDANCE FOR COMPETITIVE EXAMINATIONS AND CAREER COUNSELING OFFERED BY THE INSTITUTION DURING THE LAST FIVE YEARS

## Number of students qualified



















|                        | MONDAY                                                                                              | ти                                                                                                                                                                                                                                                                                                | 1532nd,3rd<br>SATURDAY                         | 4 <sup>th</sup><br>SATURDAY     |              |
|------------------------|-----------------------------------------------------------------------------------------------------|-----------------------------------------------------------------------------------------------------------------------------------------------