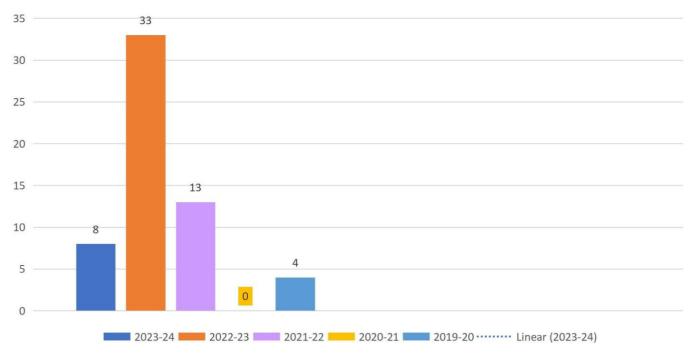

#### 5.3.3 QnM: SPORTS & CULTURAL EVENTS ORGANIZED BY THE INSTITUTION

| 1 | Academic Year (2023-24) | 35 |
|---|-------------------------|----|
| 2 | Academic Year (2022-23) | 32 |
| 3 | Academic Year (2021-22) | 30 |
| 4 | Academic Year (2019-20) | 30 |