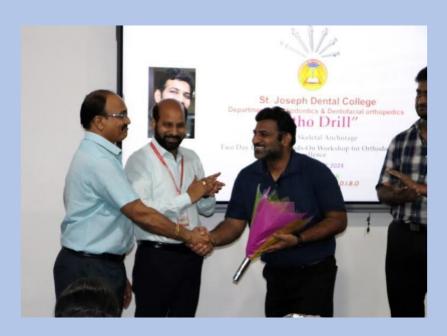

## 5.1.2 QnM: CAPABILITY ENHANCEMENT AND DEVELOPMENT SCHEMES EMPLOYED BY THE INSTITUTION FOR STUDENTS

#### **ORTHO DRILL**