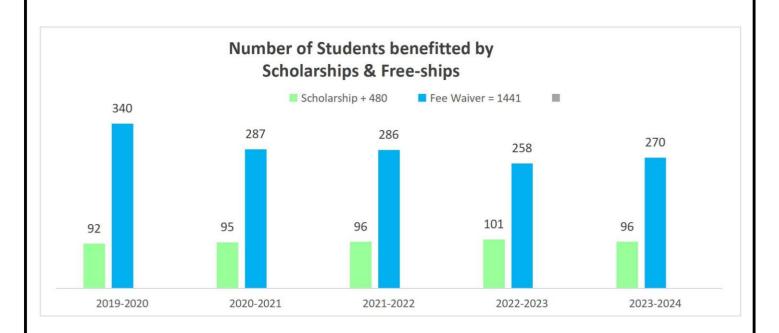

# 5.1.1 QnM :AVERAGE PERCENTAGE OF STUDENTS BENEFITED BY SCHOLARSHIPS /FREESHIPS / FEE-WAIVERS BY GOVERNMENT / NON-GOVERNMENTAL AGENCIES / INSTITUTION DURING THE LAST FIVE YEARS

| YEAR                                               | 2023-24 | 2022-23 | 2021-22 | 2020-21 | 2019-20 |
|----------------------------------------------------|---------|---------|---------|---------|---------|
|                                                    |         |         |         |         |         |
| No.of students                                     | 366     | 359     | 382     | 382     | 432     |
| benefitted by scholarship and free ship counseling |         |         |         |         |         |