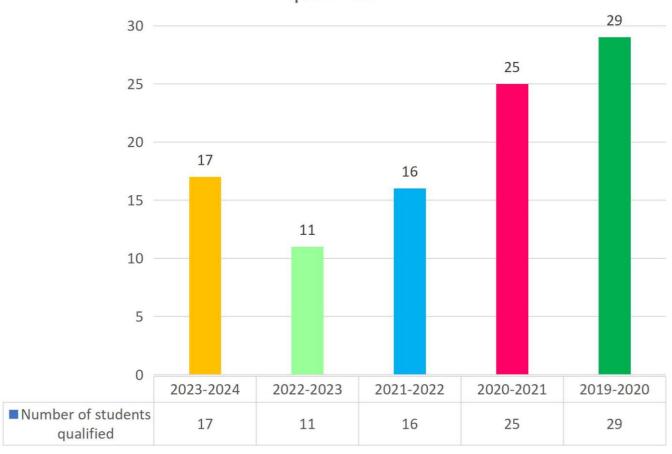

## 5.2.3 QnM: PERCENTAGE OF THE BATCH OF GRADUATED STUDENTS OF THE PRECEDING YEAR, WHO HAVE PROGRESSED TO HIGHER EDUCATION

Number of students qualified

Number of students qualified

(A Post Graduate Dental Institute)
Duggirala, ELURU – 534 003, Eluru Dt., A.P., IN