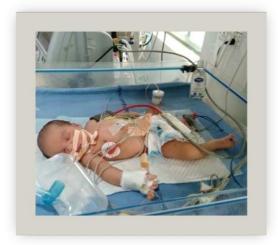

# 5.4.2 QnM: PROVIDE THE AREAS OF CONTRIBUTION BY THE ALUMNI ASSOCIATION / CHAPTERS DURING THE LAST FIVE YEARS:

- 1.FINANCIAL / KIND
- 2.DONATION OF BOOKS / JOURNALS / VOLUMES
- 3. STUDENTS PLACEMENT
- **4.STUDENT EXCHANGES**
- **5.INSTITUTIONAL ENDOWMENTS**

| DESCRIPTION      | YEAR    | QUANTUM OF CONTRIBUTION |
|------------------|---------|-------------------------|
| Financial / kind | 2023-24 | 11,72,213 /-            |
|                  | 2022-23 | 5,20,559/-              |
|                  | 2021-22 | 6,07,887/-              |
|                  | 2020-21 | 3,94,573/-              |
|                  | 2019-20 | 2,61,596/-              |

#### **AROGYADHATA**

(A Post Graduate Dental Institute)
Duggirala, ELURU – 534 003, Eluru Dt., A.P., IN

## **PRANADHATA**