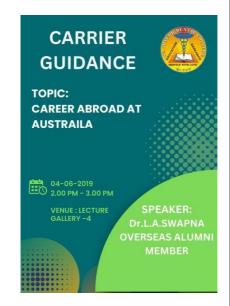

ADHURI                |  |
| 45.                       | DULLAPALLI JOHN                          |  |
| 46.                       | DURVESI SHASHANK                         |  |
| 47.                       | GANGA SRI PHANI KARINI                   |  |
| 48.                       | GARIKIMUKKULA NISSI MIRIYAM              |  |
| 49.                       | GELLI YAMINI LAKSHMI PRASANNA            |  |
| 50.                       | GERA SNEHA SHALINI                       |  |



(A Post Graduate Dental Institute)
Duggirala, ELURU – 534 003, Eluru Dt., A.P., IN

# 5.1.3 QnM: AVERAGE PERCENTAGE OF STUDENTS PROVIDED TRAINING AND GUIDANCE FOR COMPETITIVE EXAMINATIONS AND CAREER COUNSELING OFFERED BY THE INSTITUTION DURING THE LAST FIVE YEARS

## Number of students qualified



















|                        | MONDAY                                                                                              | ти                                                                                                                                                                                                                                                                                                | 1532nd,3rd<br>SATURDAY                         | 4 <sup>th</sup><br>SATURDAY     |              |
|------------------------|-----------------------------------------------------------------------------------------------------|-------------------------------------------------------------------------------------------------------------------------------------------------------