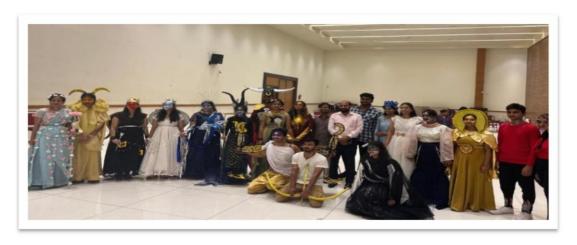

#### SPORTS ACTIVITIES

(A Post Graduate Dental Institute)
Duggirala, ELURU – 534 003, Eluru Dt., A.P., IN

#### **CULTURAL ACTIVITIES**

(A Post Graduate Dental Institute)
Duggirala, ELURU – 534 003, Eluru Dt., A.P., IN

5.4.1 QnM:THE ALUMNI ASSOCIATION IS REGISTERED AND HOLDS REGULAR MEETINGS TO PLAN ITS INVOLVEMENT AND DEVELOPMENTAL ACTIVATES WITH THE SUPPORT OF THE COLLEGE DURING THE LAST FIVE YEARS.