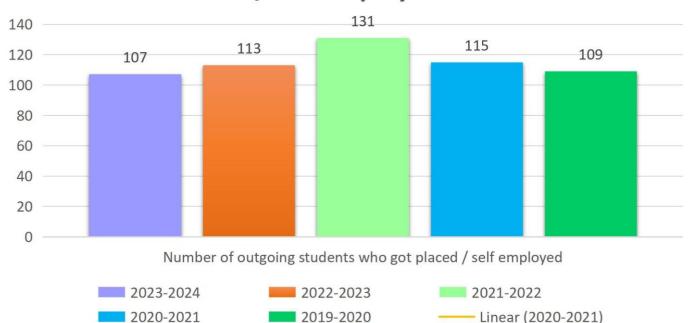

# 5.2.2 QnM: AVERAGE PERCENTAGE OF PLACEMENT / SELF-EMPLOYMENT IN PROFESSIONAL SERVICES OF OUTGOING STUDENTS DURING THE LAST FIVE YEARS

# Number of outgoing students who got placed / self employed

(A Post Graduate Dental Institute)
Duggirala, ELURU – 534 003, Eluru Dt., A.P., IN