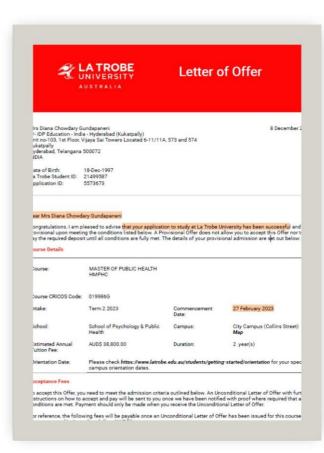

## 5.2.3 QnM: PERCENTAGE OF THE BATCH OF GRADUATED STUDENTS OF THE PRECEDING YEAR, WHO HAVE PROGRESSED TO HIGHER EDUCATION

Number of students qualified

Number of students qualified

(A Post Graduate Dental Institute)
Duggirala, ELURU – 534 003, Eluru Dt., A.P., IN