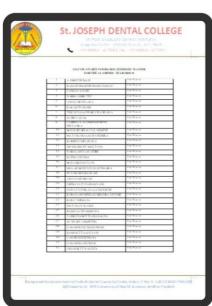

#### LIST OF STUDENTS ATTENDING THE TRAINING AND GUIDANCE **PROGRAMS 2023-24**

| S.NO | NAME-I YEAR                   |
|------|-------------------------------|
| 1.   | ALIKANA PREETHAM RAJ          |
| 2.   | ATLA RUPANA REDDY             |
| 3.   | ATLURI SIRI CHANDANA          |
| 4.   | BADDE VIJNAN                  |
| 5.   | BALA CHANDU SRIKAR            |
| 6.   | BANDELA JOSHUA ARLEN RICHARDS |
| 7.   | BANGARU JYOTHI HARSHITHA      |
| 8.   | BANKA RITHIKANJALI            |
| 9.   | BHAVANASI SUJANA              |
| 10.  | BOLLAM SRI RATNA VANI         |
| 11.  | BURUSU NAGESWARI              |
| 12.  | CHENNA POOJITHA               |
| 13.  | CHINNAM HEMA SRAVANTHI        |
| 14.  | CHINTAKUNTA SANKEERTHANA      |
| 15.  | CHUNDRU ROHITH                |
| 16.  | DARAM KAVYA SUCHARITA         |
| 17.  | DASU MAHESH KUMAR             |
| 18.  | DEVAGALLA HARI PRIYANKA       |
| 19.  | DEVARAKONDA SWETHA            |
| 20.  | DEVARAVAI NIKHIL              |
|      |                               |

| S.NO                                   | NAME-II YEAR                     |
|----------------------------------------|----------------------------------|
| 1.                                     | ADARI VARSHITHA                  |
| 2.                                     | ATMURI DEEPIKA                   |
| 3.                                     | BANAVATHU CHANDANA               |
| 4.                                     | BANDARU MOHANA SAI               |
| 5.                                     | BANDHU BAI GARI SUMAIRA TARANNUM |
| 6.                                     | BANDLA GEORGE ELIEZER            |
| 7.                                     | BITRA VANDANA                    |
| 8.                                     | CHINTA BHAVANA                   |
| 9.                                     | CHINTHAM REDDY CHARANDEEP REDDY  |
| 10.                                    | CHITAKANA LIKITHA SRIKANYA       |
| 11.                                    | CHUKKALA PAVITRA                 |
| 12.                                    | DEEKOLLU ASHRITHA                |
| 13.                                    | DEVARAPALLI LIKHITHA             |
| 14.                                    | DEVATHI A R S S NIKHITHA         |
| 15. DHULIPALLA VENKATA MOHANA VYSHNAVI |                                  |
| 16. DUMPALA HAVEELA RANI               |                                  |
| 17. GANDHAM ABHISHEK                   |                                  |
| 18. GATTINENI SUSHMA                   |                                  |
| 19.                                    | ITTIMALLA THREESHMA              |
| 20.                                    | JANA NITHYA AKSHITHA             |
| 21.                                    | JONNAKUTI SAMPURNA               |
| 22.                                    | KADAPA VENKATA VINOD             |
| 23.                                    | KATA SOWMYA                      |
| 24.                                    | KATARI LALITHYA                  |
| 25.                                    | KOKKILIGADDA SRAVANTH VARMA      |

| S.NO                      | NAME-III YEAR                            |  |
|---------------------------|------------------------------------------|--|
| 26.                       | AKKALA MANASA                            |  |
| 27.                       | ALAJANGI RISHITHA SARAU                  |  |
| 28.                       | ALLA SINDHU SAHITHI                      |  |
| 29.                       | AMBATI YASASWINI                         |  |
| 30.                       | ANKIPALLI SIVA LAKSHMI                   |  |
| 31.                       | ANNA BLESSY CHIKKALA                     |  |
| 32.                       | ANNAM VARALASKHMI DURGA BHAVANA          |  |
| 33.                       | BANTUPALLI THANUJA                       |  |
| 34.                       | BHEEMANAPALLI YASHWANTH SURYA SIDDHARTHA |  |
| 35.                       | BIRLANGI SAI LAKSHMI                     |  |
| 36.                       | 36. BOBBILI SATYA KARTHIK                |  |
| 37.                       | BONTHA VENKATA SAILAJA                   |  |
| 38. CHANDAMALA SUCHARITHA |                                          |  |
| 39.                       | CHAPPIDI GNANITHAREDDY                   |  |
| 40.                       | CHEEDALLA KEERTHANA                      |  |
| 41.                       | CHENNU VENKATA MAHEEJA SATHVIKA          |  |
| 42.                       | DARABOINA SIVANI                         |  |
| 43.                       | 43. DASARI LAKSHMI PRASANNA              |  |
| 44.                       | DONTUKURI LALITHA MADHURI                |  |
| 45.                       | DULLAPALLI JOHN                          |  |
| 46.                       | DURVESI SHASHANK                         |  |
| 47.                       | GANGA SRI PHANI KARINI                   |  |
| 48.                       | GARIKIMUKKULA NISSI MIRIYAM              |  |
| 49.                       | GELLI YAMINI LAKSHMI PRASANNA            |  |
| 50.                       | GERA SNEHA SHALINI                       |  |