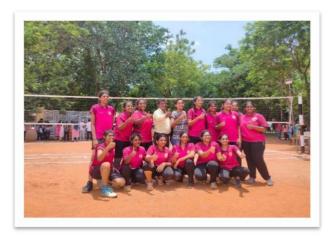

## **ALUMNI VOLLYBALL TOURNAMENT**

(A Post Graduate Dental Institute)
Duggirala, ELURU – 534 003, Eluru Dt., A.P., IN