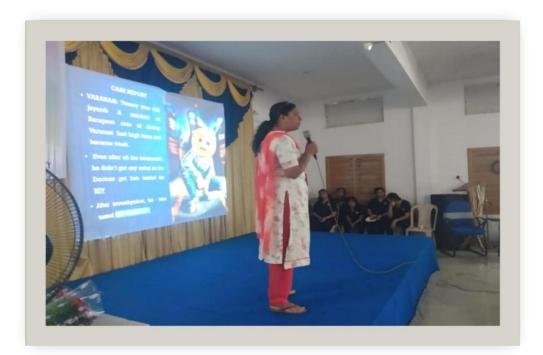

# WORLD DIABETIC DAY

(A Post Graduate Dental Institute)
Duggirala, ELURU – 534 003, Eluru Dt., A.P., IN