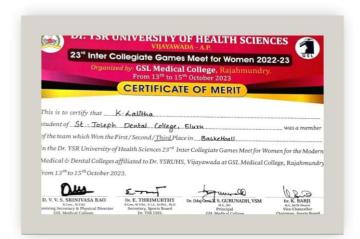

# 5.3.1 QnM: NUMBER OF AWARDS/MEDALS FOR OUTSTANDING PERFORMANCE IN SPORTS/CULTURAL ACTIVITIES AT STATE/REGIONAL (ZONAL)/ NATIONAL / INTERNATIONAL LEVELS (AWARD FOR A TEAM EVENT SHOULD BE COUNTED A SONE) DURING THE LAST FIVE YEARS

Total number of awards /medals for outstanding performance in sports / cultural activities at State /Regional (zonal)/ National / International

(A Post Graduate Dental Institute)
Duggirala, ELURU – 534 003, Eluru Dt., A.P., IN