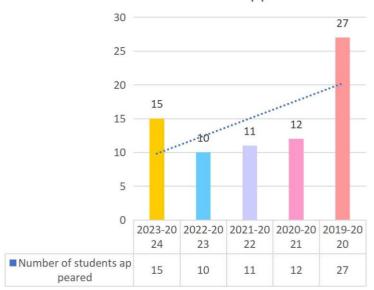

#### 5.2.1 QnM: AVERAGE PERCENTAGE OF STUDENTS QUALIFYING IN STATE/ NATIONAL INTERNATIONAL LEVEL EXAMINATIONS DURING THE LAST FIVE YEAR

#### Number of students qualified

(A Post Graduate Dental Institute)
Duggirala, ELURU – 534 003, Eluru Dt., A.P., IN