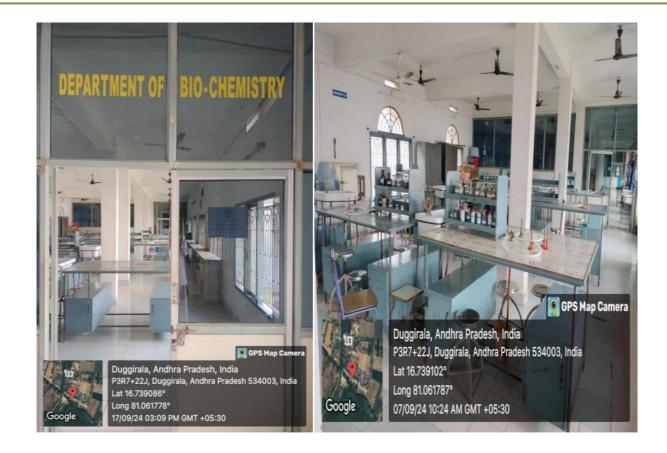

#### Attached medical college laboratories

| S.No. | Resource         | Number |
|-------|------------------|--------|
| 1     | Anatomy lab      | 1      |
| 2     | Physiology lab   | 1      |
| 3     | Biochemistry lab | 1      |
| 4     | Pharmacology lab | 1      |
| 5     | Microbiology lab | 1      |
| 6     | Pathology lab    | 1      |

Well-equipped laboratories are essential for connecting theoretical learning with practical application. Students benefit from dedicated labs in physics, chemistry, and biology, all equipped with modern instruments for hands-on experiments. These facilities help reinforce classroom concepts and build practical skills. Technical labs include advanced machines for applied learning, while health science labs provide realistic simulations that prepare students for real-world clinical and research settings.