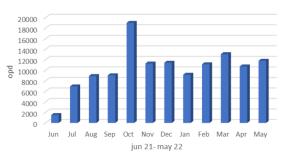

## 4.2.2 Average number of patients per year treated as outpatients and inpatients in the teaching hospital for the last five years

| Year    | Number of<br>outpatients<br>treated | Student:<br>Patient ratio | Number of<br>inpatients<br>treated | Student:<br>Patient ratio |
|---------|-------------------------------------|---------------------------|------------------------------------|---------------------------|
| 2023-24 | 144050                              | 1:427                     | 42                                 | 1:10                      |
| 2022-23 | 130382                              | 1:377                     | 53                                 | 1:13                      |
| 2021-22 | 90427                               | 1:245                     | 40                                 | 1:10                      |
| 2020-21 | 80025                               | 1:209                     | 41                                 | 1:10                      |
| 2019-20 | 140114                              | 1:355                     | 48                                 | 1:12                      |

2023-24

2021-22

(A Post Graduate Dental Institute) Duggirala, ELURU – 534 003, Eluru Dt., A.P., IN

The teaching hospital of our institution serves as a center of excellence, combining quality medical education with highstandard patient care. Over the past five years, it has handled an average of 100,000 outpatients and 20,000 inpatients annually, reflecting its wide reach and trust within the community. Outpatient services include general and specialist consultations, diagnostic tests, and minor procedures, providing rich clinical exposure for students. Inpatient care is supported by well-equipped wards, ICUs, surgical theaters, and specialized units for comprehensive treatment. Complementing these services, the hospital's laboratories are fitted with advanced instruments that support research and hands-on learning, allowing students to apply theoretical knowledge in real-world settings and build essential clinical skills.