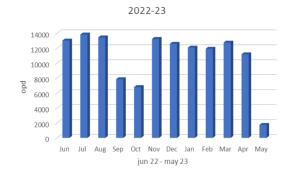

## 4.2.2 Average number of patients per year treated as outpatients and inpatients in the teaching hospital for the last five years

| Year    | Number of<br>outpatients<br>treated | Student:<br>Patient ratio | Number of<br>inpatients<br>treated | Student:<br>Patient ratio |
|---------|-------------------------------------|---------------------------|------------------------------------|---------------------------|
| 2023-24 | 144050                              | 1:427                     | 42                                 | 1:10                      |
| 2022-23 | 130382                              | 1:377                     | 53                                 | 1:13                      |
| 2021-22 | 90427                               | 1:245                     | 40                                 | 1:10                      |
| 2020-21 | 80025                               | 1:209                     | 41                                 | 1:10                      |
| 2019-20 | 140114                              | 1:355                     | 48                                 | 1:12                      |

2023-24

2021-22

(A Post Graduate Dental Institute) Duggirala, ELURU – 534 003, Eluru Dt., A.P., IN

The teaching hospital of our institution serves as a center of excellence, combining quality medical education with highstandard patient care. Over the past five years, it has handled an average of 100,000 outpatients and 20,000 inpatients annually, reflecting its wide reach and trust within the community. Outpatient services include general and specialist consultations, diagnostic tests, and minor procedures, providing rich clinical exposure for students. Inpatient care is supported by well-equipped wards, ICUs, surgical theaters, and specialized units for comprehensive treatment. Complementing these services, the hospital's laboratories are fitted with advanced instruments that support research and hands-on learning, allowing students to apply theoretical knowledge in real-world settings and build essential clinical skills.