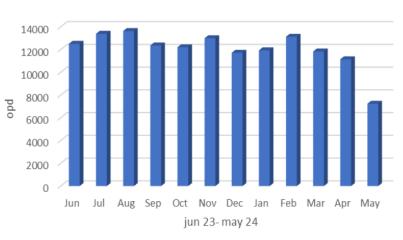

## 4.2.2 Average number of patients per year treated as outpatients and inpatients in the teaching hospital for the last five years

| Year    | Number of<br>outpatients<br>treated | Student:<br>Patient ratio | Number of<br>inpatients<br>treated | Student:<br>Patient ratio |
|---------|-------------------------------------|---------------------------|------------------------------------|---------------------------|
| 2023-24 | 144050                              | 1:427                     | 42                                 | 1:10                      |
| 2022-23 | 130382                              | 1:377                     | 53                                 | 1:13                      |
| 2021-22 | 90427                               | 1:245                     | 40                                 | 1:10                      |
| 2020-21 | 80025                               | 1:209                     | 41                                 | 1:10                      |
| 2019-20 | 140114                              | 1:355                     | 48                                 | 1:12                      |

2023-24

2021-22

(A Post Graduate Dental Institute) Duggirala, ELURU – 534 003, Eluru Dt., A.P., IN

The teaching hospital of our institution serves as a center of excellence, combining quality medical education with highstandard patient care. Over the past five years, it has handled an average of 100,000 outpatients and 20,000 inpatients annually, reflecting its wide reach and trust within the community. Outpatient services include general and specialist consultations, diagnostic tests, and minor procedures, providing rich clinical exposure for students. Inpatient care is supported by well-equipped wards, ICUs, surgical theaters, and specialized units for comprehensive treatment. Complementing these services, the hospital's laboratories are fitted with advanced instruments that support research and hands-on learning, allowing students to apply theoretical knowledge in real-world settings and build essential clinical skills.