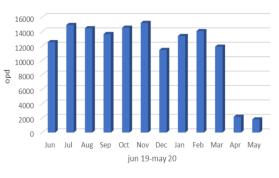

## 4.2.2 Average number of patients per year treated as outpatients and inpatients in the teaching hospital for the last five years

| Year    | Number of<br>outpatients<br>treated | Student:<br>Patient ratio | Number of<br>inpatients<br>treated | Student:<br>Patient ratio |
|---------|-------------------------------------|---------------------------|------------------------------------|---------------------------|
| 2023-24 | 144050                              | 1:427                     | 42                                 | 1:10                      |
| 2022-23 | 130382                              | 1:377                     | 53                                 | 1:13                      |
| 2021-22 | 90427                               | 1:245                     | 40                                 | 1:10                      |
| 2020-21 | 80025                               | 1:209                     | 41                                 | 1:10                      |
| 2019-20 | 140114                              | 1:355                     | 48                                 | 1:12                      |

2023-24

2021-22

(A Post Graduate Dental Institute) Duggirala, ELURU – 534 003, Eluru Dt., A.P., IN

The teaching hospital of our institution serves as a center of excellence, combining quality medical education with highstandard patient care. Over the past five years, it has handled an average of 100,000 outpatients and 20,000 inpatients annually, reflecting its wide reach and trust within the community. Outpatient services include general and specialist consultations, diagnostic tests, and minor procedures, providing rich clinical exposure for students. Inpatient care is supported by well-equipped wards, ICUs, surgical theaters, and specialized units for comprehensive treatment. Complementing these services, the hospital's laboratories are fitted with advanced instruments that support research and hands-on learning, allowing students to apply theoretical knowledge in real-world settings and build essential clinical skills.