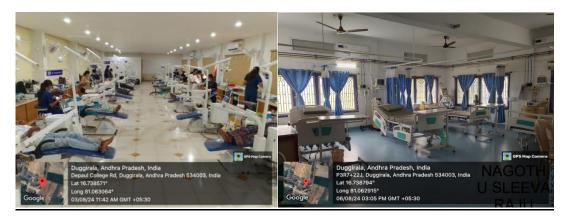

(A Post Graduate Dental Institute) Duggirala, ELURU – 534 003, Eluru Dt., A.P., IN

4.2.1 Teaching Hospital, equipment, clinical teaching-learning and laboratory facilities are as stipulated by the respective Regulatory Bodies

(A Post Graduate Dental Institute) Duggirala, ELURU – 534 003, Eluru Dt., A.P., IN

The institution's teaching hospital is fully equipped to offer high-quality medical education and clinical training. It features state-of-the-art diagnostic, surgical, and patient care facilities, all compliant with governing regulations. Clinical learning is supported by well-maintained laboratories, simulation centers, and patient wards, where students gain hands-on experience under the guidance of experienced faculty. The hospital is outfitted with modern medical instruments, providing students with real-world clinical exposure. Additionally, advanced laboratory facilities support research and skill development, while the hospital infrastructure and equipment are regularly updated to meet the latest healthcare standards and technological advancements.