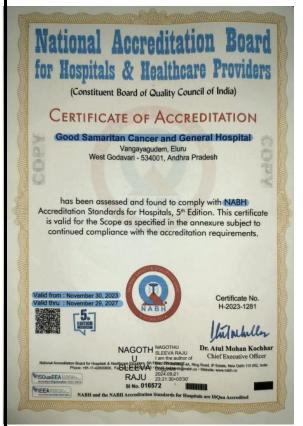

(A Post Graduate Dental Institute) Duggirala, ELURU – 534 003, Eluru Dt., A.P., IN

4.2.1 Teaching Hospital, equipment, clinical teaching-learning and laboratory facilities are as stipulated by the respective Regulatory Bodies

(A Post Graduate Dental Institute) Duggirala, ELURU – 534 003, Eluru Dt., A.P., IN

The institution's teaching hospital is fully equipped to offer high-quality medical education and clinical training. It features state-of-the-art diagnostic, surgical, and patient care facilities, all compliant with governing regulations. Clinical learning is supported by well-maintained laboratories, simulation centers, and patient wards, where students gain hands-on experience under the guidance of experienced faculty. The hospital is outfitted with modern medical instruments, providing students with real-world clinical exposure. Additionally, advanced laboratory facilities support research and skill development, while the hospital infrastructure and equipment are regularly updated to meet the latest healthcare standards and technological advancements.