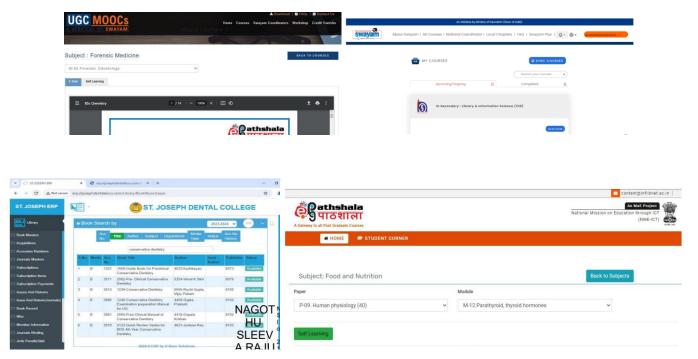

#### 4.3 Library as a Learning Resource

- The library is automated through an Integrated Library Management System (ILMS), enabling efficient digital cataloging and access.
- The library houses a vast range of learning materials, including textbooks, reference volumes, rare books, manuscripts, digital archives, and ancient Indian language resources.
- An e-Library facility is available with registered access to various academic databases and resources for students and faculty.
- Significant annual expenditure is incurred for procuring books and journals, including e-journals, over the past five years.
- The library facilitates both in-person and remote access, and organizes user sessions to improve academic engagement.
- Teachers actively use e-content resources, integrating digital materials into the teaching-learning process.