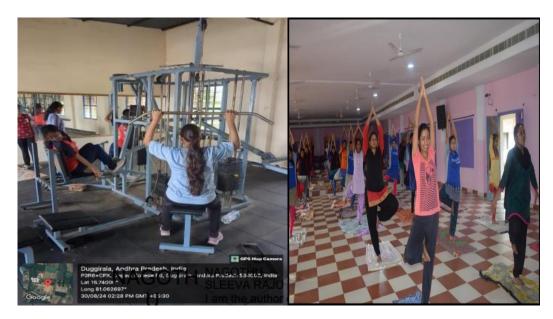

(A Post Graduate Dental Institute) Duggirala, ELURU – 534 003, Eluru Dt., A.P., IN

(A Post Graduate Dental Institute) Duggirala, ELURU – 534 003, Eluru Dt., A.P., IN

4.1.2 The institution has adequate facilities to support physical and recreational requirements of students and staff – sports, games (indoor, outdoor), gymnasium, auditorium, yoga centre, etc. and for cultural activities

#### List of available sports & cultural facilities

The institution is committed to holistic development by providing facilities that support the physical and recreational well-being of students and staff. These include well-maintained sports grounds, indoor and outdoor gaming areas, a fully equipped gymnasium, a large auditorium, a dedicated yoga center, and spaces for cultural activities. Outdoor sports facilities include fields for football, cricket, and athletics, while indoor areas support games like badminton, table tennis, and chess. Regular sports events and tournaments are held to encourage participation and promote a healthy, active lifestyle.

(A Post Graduate Dental Institute) Duggirala, ELURU – 534 003, Eluru Dt., A.P., IN

The institution promotes physical and mental well-being through dedicated fitness and wellness facilities. A fully equipped gymnasium with modern fitness machines is available for students and staff, supported by professional trainers who guide structured workout routines. In addition, a yoga center offers a calm space for practicing meditation and relaxation techniques, with regular sessions led by trained instructors to encourage mindfulness and stress management.