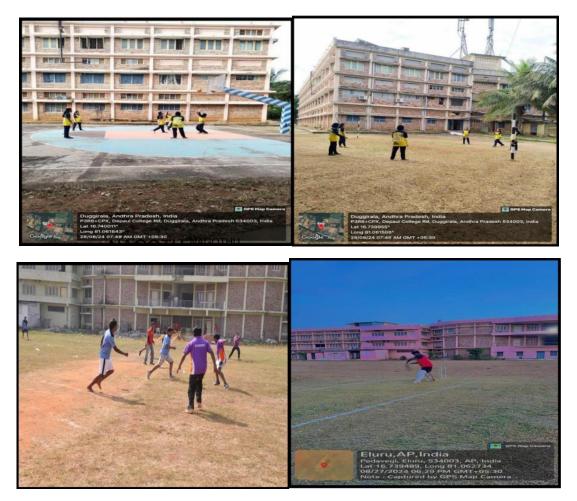

The institution's dedication to holistic development

| S. No | Facility                    | Number |
|-------|-----------------------------|--------|
| 1.    | Volley ball                 | 3      |
| 2.    | Basket ball                 | 6      |
| 3.    | Foot ball                   | 2      |
| 4.    | Cricket                     | 3      |
| 5.    | Throwball                   | 2      |
| 6.    | Badminton                   | 4      |
| 7.    | Table tennis                | 1      |
| 8.    | Carroms                     | 4      |
| 9.    | Chess                       | 6      |
| 10.   | Gym rooms                   | 1      |
| 11.   | Outdoor auditorium          | 1      |
| 12.   | ICT enabled Mini auditorium | 1      |

#### List of available sports & cultural facilities

The institution is committed to holistic development by providing facilities that support the physical and recreational well-being of students and staff. These include well-maintained sports grounds, indoor and outdoor gaming areas, a fully equipped gymnasium, a large auditorium, a dedicated yoga center, and spaces for cultural activities. Outdoor sports facilities include fields for football, cricket, and athletics, while indoor areas support games like badminton, table tennis, and chess. Regular sports events and tournaments are held to encourage participation and promote a healthy, active lifestyle.