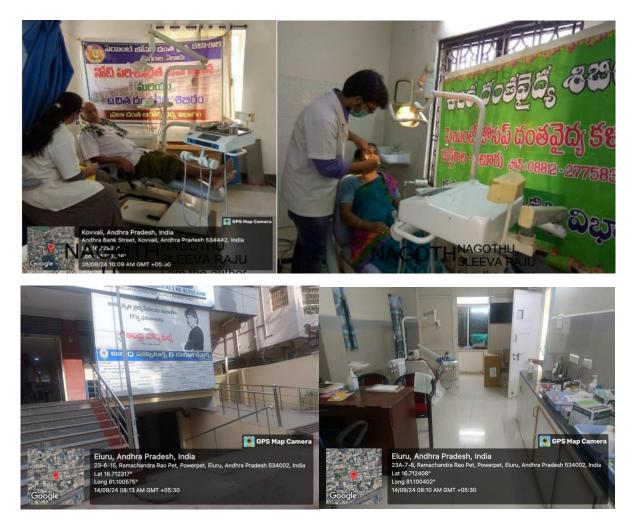

#### 4.2.4 Availability of Infrastructure for Community-Based Learning

The institution has developed strong infrastructure to support community-based learning, enabling students to apply academic knowledge in real-world settings. Key components include mobile healthcare units, which allow students to provide medical services to underserved communities and gain practical experience in diverse environments; rural outreach centers that immerse students in the challenges of rural healthcare and social dynamics; and dedicated on-campus spaces for planning and reflecting on outreach initiatives. Through collaborations with local communities, NGOs, and government agencies, the institution ensures that its programs are socially relevant and impactful. These experiences help students build critical skills such as problem-solving, critical thinking, and empathy—essential qualities for professional success. By bridging academics with societal needs, the institution prepares students to be responsible and capable contributors in their chosen fields.