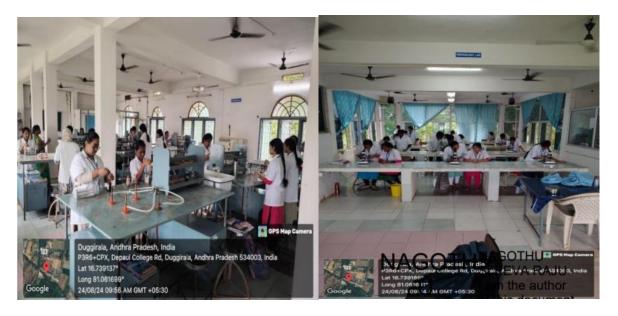

Well-equipped laboratories are essential for connecting theoretical learning with practical application. Students benefit from dedicated labs in physics, chemistry, and biology, all equipped with modern instruments for hands-on experiments. These facilities help reinforce classroom concepts and build practical skills. Technical labs include advanced machines for applied learning, while health science labs provide realistic simulations that prepare students for real-world clinical and research settings.

#### 4.2.3 Average Number of Students per Year Exposed to Learning Resources

The institution offers extensive access to hands-on learning resources such as modern laboratories, an animal house, and a herbal garden, enhancing students' practical knowledge and research skills. Each year over the past five years, many students have benefited from these facilities. The laboratories are equipped with advanced instruments that promote scientific exploration and skill development. The animal house provides a controlled environment for students in life sciences and medical fields to conduct research and observations. The herbal garden supports botanical and pharmaceutical education by helping students understand the uses of medicinal plants. Together, these resources play a vital role in reinforcing theoretical learning through practical application, contributing to a well-rounded and research-focused education.