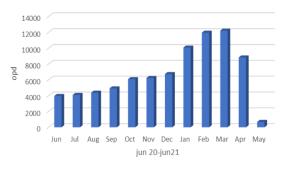

## 4.2.2 Average number of patients per year treated as outpatients and inpatients in the teaching hospital for the last five years

| Year    | Number of<br>outpatients<br>treated | Student:<br>Patient ratio | Number of<br>inpatients<br>treated | Student:<br>Patient ratio |
|---------|-------------------------------------|---------------------------|------------------------------------|---------------------------|
| 2023-24 | 144050                              | 1:427                     | 42                                 | 1:10                      |
| 2022-23 | 130382                              | 1:377                     | 53                                 | 1:13                      |
| 2021-22 | 90427                               | 1:245                     | 40                                 | 1:10                      |
| 2020-21 | 80025                               | 1:209                     | 41                                 | 1:10                      |
| 2019-20 | 140114                              | 1:355                     | 48                                 | 1:12                      |

2023-24

2021-22

(A Post Graduate Dental Institute) Duggirala, ELURU – 534 003, Eluru Dt., A.P., IN

The teaching hospital of our institution serves as a center of excellence, combining quality medical education with highstandard patient care. Over the past five years, it has handled an average of 100,000 outpatients and 20,000 inpatients annually, reflecting its wide reach and trust within the community. Outpatient services include general and specialist consultations, diagnostic tests, and minor procedures, providing rich clinical exposure for students. Inpatient care is supported by well-equipped wards, ICUs, surgical theaters, and specialized units for comprehensive treatment. Complementing these services, the hospital's laboratories are fitted with advanced instruments that support research and hands-on learning, allowing students to apply theoretical knowledge in real-world settings and build essential clinical skills.