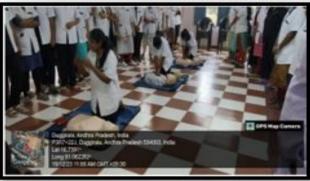

## 2.3.2 QnM - Institution facilitates the use of clinical skills laboratory / Simulation based learning

#### PRECLINICAL PROSTHODONTICS AND CONSERVATIVE LAB

| SNO | YEAR    | NAME OF THE PROGRAMME                               | TARGET<br>GROUP | NUMBER OF<br>PARTICIPANTS |
|-----|---------|-----------------------------------------------------|-----------------|---------------------------|
| 1   | 2023-24 | Pre-Clinical Prosthodontics& Conservative Dentistry | II BDS          | 71                        |
|     |         | Basic Life Support (BLS)                            | INTERNS         | 74                        |
|     |         | Basic Life Support (BLS)                            | FACULTY         | 66                        |
| 2   | 2022-23 | Pre-Clinical Prosthodontics& Conservative Dentistry | IIBDS           | 78                        |
|     |         | Basic Life Support (BLS)                            | INTERNS         | 79                        |
| 3   | 2021-22 | Pre-Clinical Prosthodontics& Conservative Dentistry | II BDS          | 77                        |
|     |         | Basic Life Support (BLS)                            | INTERNS         | 91                        |
| 4   | 2020-21 | Pre-Clinical Prosthodontics& Conservative Dentistry | II BDS          | 99                        |
| 5   | 2019-20 | Pre-Clinical Prosthodontics& Conservative Dentistry | II BDS          | 85                        |
|     |         | Basic Life Support (BLS)                            | FACULTY         | 15                        |
|     |         | Basic Life Support (BLS)                            | INTERNS         | 88                        |