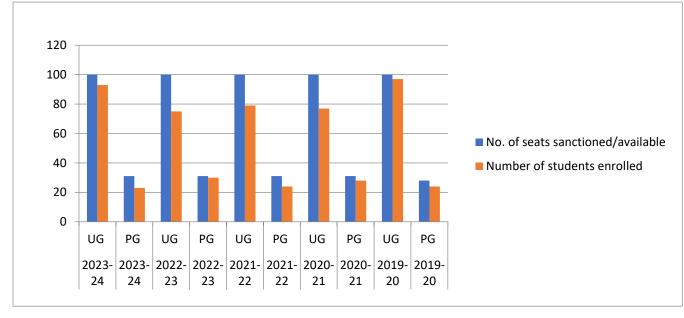

2.1.3. QnM Average percentage of students admitted demonstrates a national spread and includes students from other states

| Year                                                   | 2023-24 | 2022-23 | 2021-22 | 2020-21 | 2019-20 |
|--------------------------------------------------------|---------|---------|---------|---------|---------|
| Number of<br>students<br>admitted from<br>other states | 5       | 4       | 5       | 6       | 11      |