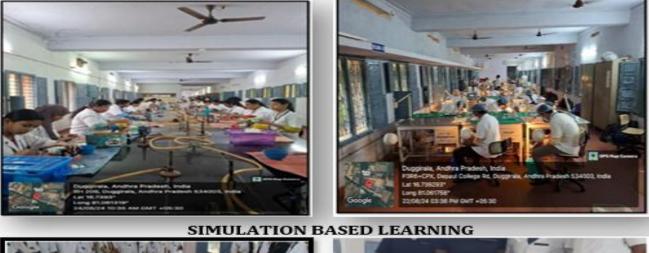

## 2.3.2 QnM - Institution facilitates the use of clinical skills laboratory / Simulation based learning

#### PRECLINICAL PROSTHODONTICS AND CONSERVATIVE LAB

| SNO | YEAR    | NAME OF THE PROGRAMME                               | TARGET<br>GROUP | NUMBER OF<br>PARTICIPANTS |
|-----|---------|-----------------------------------------------------|-----------------|---------------------------|
| 1   | 2023-24 | Pre-Clinical Prosthodontics& Conservative Dentistry | II BDS          | 71                        |
|     |         | Basic Life Support (BLS)                            | INTERNS         | 74                        |
|     |         | Basic Life Support (BLS)                            | FACULTY         | 66                        |
| 2   | 2022-23 | Pre-Clinical Prosthodontics& Conservative Dentistry | IIBDS           | 78                        |
|     |         | Basic Life Support (BLS)                            | INTERNS         | 79                        |
| 3   | 2021-22 | Pre-Clinical Prosthodontics& Conservative Dentistry | II BDS          | 77                        |
|     |         | Basic Life Support (BLS)                            | INTERNS         | 91                        |
| 4   | 2020-21 | Pre-Clinical Prosthodontics& Conservative Dentistry | II BDS          | 99                        |
| 5   | 2019-20 | Pre-Clinical Prosthodontics& Conservative Dentistry | II BDS          | 85                        |
|     |         | Basic Life Support (BLS)                            | FACULTY         | 15                        |
|     |         | Basic Life Support (BLS)                            | INTERNS         | 88                        |