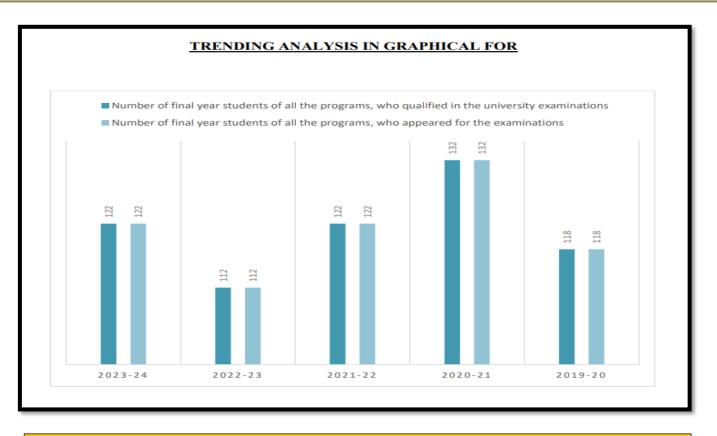

#### 2.6 Student Performance and Learning Outcomes

- Program Outcomes (POs) & Course Outcomes (COs):
  - Mapping of learning objectives with assessments

(A Post Graduate Dental Institute) Duggirala, ELURU – 534 003, Eluru Dt., A.P., IN

- Graduate attributes like critical thinking, problem-solving, employability
- University Exam Results & Progression:
  - Student performance trends
  - Progression to higher education, placement, entrepreneurship
- Feedback Mechanism:
  - Regular feedback from students, alumni, and employers
  - Continuous improvement based on feedback