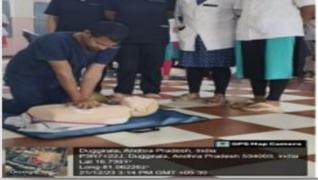

## 2.3.2 QnM - Institution facilitates the use of clinical skills laboratory / Simulation based learning

#### PRECLINICAL PROSTHODONTICS AND CONSERVATIVE LAB

| SNO | YEAR    | NAME OF THE PROGRAMME                               | TARGET<br>GROUP | NUMBER OF<br>PARTICIPANTS |
|-----|---------|-----------------------------------------------------|-----------------|---------------------------|
| 1   | 2023-24 | Pre-Clinical Prosthodontics& Conservative Dentistry | II BDS          | 71                        |
|     |         | Basic Life Support (BLS)                            | INTERNS         | 74                        |
|     |         | Basic Life Support (BLS)                            | FACULTY         | 66                        |
| 2   | 2022-23 | Pre-Clinical Prosthodontics& Conservative Dentistry | IIBDS           | 78                        |
|     |         | Basic Life Support (BLS)                            | INTERNS         | 79                        |
| 3   | 2021-22 | Pre-Clinical Prosthodontics& Conservative Dentistry | II BDS          | 77                        |
|     |         | Basic Life Support (BLS)                            | INTERNS         | 91                        |
| 4   | 2020-21 | Pre-Clinical Prosthodontics& Conservative Dentistry | II BDS          | 99                        |
| 5   | 2019-20 | Pre-Clinical Prosthodontics& Conservative Dentistry | II BDS          | 85                        |
|     |         | Basic Life Support (BLS)                            | FACULTY         | 15                        |
|     |         | Basic Life Support (BLS)                            | INTERNS         | 88                        |