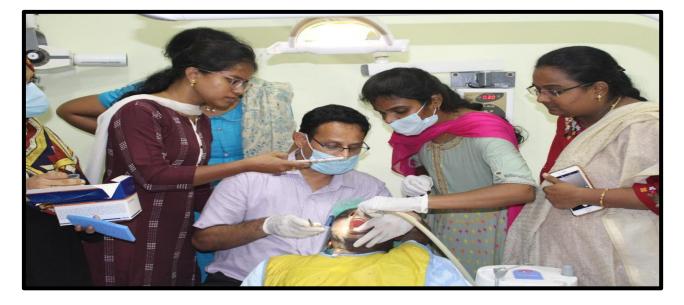

## 2.3.2 QnM - Institution facilitates the use of clinical skills laboratory / Simulation based learning

#### PRECLINICAL PROSTHODONTICS AND CONSERVATIVE LAB

| SNO | YEAR    | NAME OF THE PROGRAMME                               | TARGET<br>GROUP | NUMBER OF<br>PARTICIPANTS |
|-----|---------|-----------------------------------------------------|-----------------|---------------------------|
| 1   | 2023-24 | Pre-Clinical Prosthodontics& Conservative Dentistry | II BDS          | 71                        |
|     |         | Basic Life Support (BLS)                            | INTERNS         | 74                        |
|     |         | Basic Life Support (BLS)                            | FACULTY         | 66                        |
| 2   | 2022-23 | Pre-Clinical Prosthodontics& Conservative Dentistry | IIBDS           | 78                        |
|     |         | Basic Life Support (BLS)                            | INTERNS         | 79                        |
| 3   | 2021-22 | Pre-Clinical Prosthodontics& Conservative Dentistry | II BDS          | 77                        |
|     |         | Basic Life Support (BLS)                            | INTERNS         | 91                        |
| 4   | 2020-21 | Pre-Clinical Prosthodontics& Conservative Dentistry | II BDS          | 99                        |
| 5   | 2019-20 | Pre-Clinical Prosthodontics& Conservative Dentistry | II BDS          | 85                        |
|     |         | Basic Life Support (BLS)                            | FACULTY         | 15                        |
|     |         | Basic Life Support (BLS)                            | INTERNS         | 88                        |