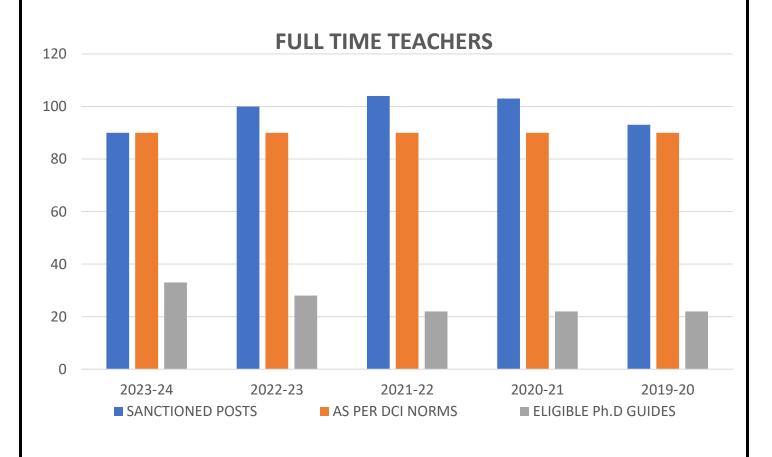

(A Post Graduate Dental Institute) Duggirala, ELURU – 534 003, Eluru Dt., A.P., IN

2.4.1 QnM - Average percentage of fulltime teachers against sanctioned posts during the last five years

2.4.2: QnM - Average percentage of fulltime teachers with Ph.D./D.Sc./ D.Lit./DM/M ch./DNB in super specialties /other PG degrees (like MD/ MS/ MDS etc.,)

| YEAR                                                                | 2023-24 | 2022-23 | 2021-22 | 2020-21 | 2019-20 |
|---------------------------------------------------------------------|---------|---------|---------|---------|---------|
| Total number of<br>fulltime teachers<br>against sanctioned<br>posts | 90      | 100     | 104     | 103     | 93      |
| Total number of<br>Posts required as<br>per DCI norms               | 90      | 90      | 90      | 90      | 90      |
| Total number of eligible Ph.D guides                                | 33      | 28      | 22      | 22      | 22      |