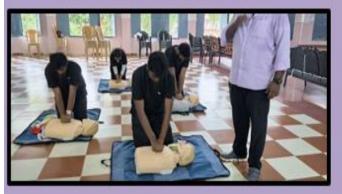

#### PRECLINICAL PROSTHODONTICS AND CONSERVATIVE LAB

| SNO | YEAR    | NAME OF THE PROGRAMME                               | TARGET<br>GROUP | NUMBER OF<br>PARTICIPANTS |
|-----|---------|-----------------------------------------------------|-----------------|---------------------------|
| 1   | 2023-24 | Pre-Clinical Prosthodontics& Conservative Dentistry | II BDS          | 71                        |
|     |         | Basic Life Support (BLS)                            | INTERNS         | 74                        |
|     |         | Basic Life Support (BLS)                            | FACULTY         | 66                        |
| 2   | 2022-23 | Pre-Clinical Prosthodontics& Conservative Dentistry | IIBDS           | 78                        |
|     |         | Basic Life Support (BLS)                            | INTERNS         | 79                        |
| 3   | 2021-22 | Pre-Clinical Prosthodontics& Conservative Dentistry | II BDS          | 77                        |
|     |         | Basic Life Support (BLS)                            | INTERNS         | 91                        |
| 4   | 2020-21 | Pre-Clinical Prosthodontics& Conservative Dentistry | II BDS          | 99                        |
| 5   | 2019-20 | Pre-Clinical Prosthodontics& Conservative Dentistry | II BDS          | 85                        |
|     |         | Basic Life Support (BLS)                            | FACULTY         | 15                        |
|     |         | Basic Life Support (BLS)                            | INTERNS         | 88                        |