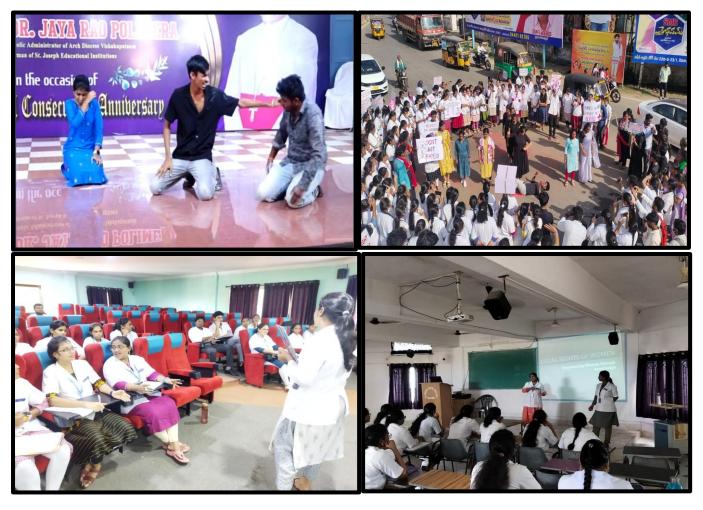

#### CREATIVITY, ANALYTICAL SKILLS AND INNOVATION AMONG STUDENTS

Patient health education through posters and models

(A Post Graduate Dental Institute) Duggirala, ELURU – 534 003, Eluru Dt., A.P., IN

- 1. Role plays performed by students in campus and in public
- 2. Brainstroming sessions of quiz competitions
- 3. Creative writing
- 4. Debate competition on thought provoking topics
- 5. Students encouraged to formulate patient health education through poster and models.
- 6. Patient awareness and counselling for tobacco cessation
- 7. Problem based learning case discussion and presentations
- 8. Journal clubs
- 9. Inter departmental seminars
- 10. Presentations in national and international conferences.