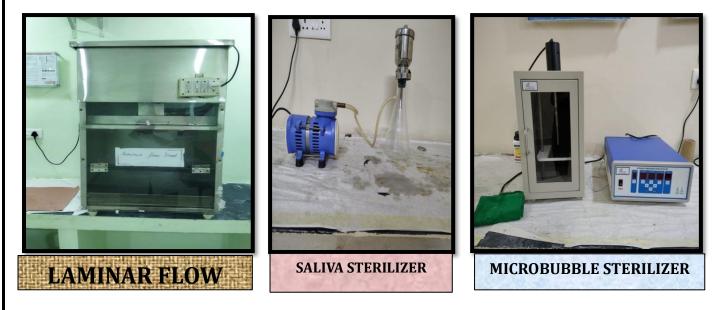

2.3.5. QIM - The Teaching-learning Process of the Institution Nurtures Creativity, Analytical Skills and Innovation among Students

(A Post Graduate Dental Institute) Duggirala, ELURU – 534 003, Eluru Dt., A.P., IN

| INNOVATION SKILL ENHHANCEMENT PROG<br>STAFF | RAM LIST OF EQUIPMENT DESIGNED BY STUDENTS AND |
|---------------------------------------------|------------------------------------------------|
| NAME OF STUDENT/ STAFF                      | EQUIPMENT NAME                                 |
| Dr. SRINIDHI                                | LAMINAR AIRFLOW                                |
| Dr. SAMEERA SANDHYA                         | MICROBUBBLE SYNTHESIZER                        |
| Dr. GOWTHAM<br>DHANA PRAKASH                | COMPOSITE PREHEATER                            |
| Dr. MANISHA RAYUDU                          | SALIVA STERILIZER                              |
| Dr. PRAVALLIKA<br>PRASHANTI                 | UV STORAGE CABINET                             |
| Dr. SHEBA                                   | SYRINGE WARMER                                 |
| Dr. MOUNIKA                                 | GLASS BEAD STERILIZER                          |