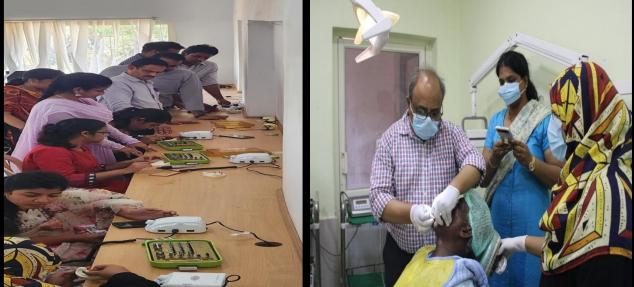

## 2.3.2 QnM - Institution facilitates the use of clinical skills laboratory / Simulation based learning

#### PRECLINICAL PROSTHODONTICS AND CONSERVATIVE LAB

| SNO | YEAR    | NAME OF THE PROGRAMME                               | TARGET<br>GROUP | NUMBER OF<br>PARTICIPANTS |
|-----|---------|-----------------------------------------------------|-----------------|---------------------------|
| 1   | 2023-24 | Pre-Clinical Prosthodontics& Conservative Dentistry | II BDS          | 71                        |
|     |         | Basic Life Support (BLS)                            | INTERNS         | 74                        |
|     |         | Basic Life Support (BLS)                            | FACULTY         | 66                        |
| 2   | 2022-23 | Pre-Clinical Prosthodontics& Conservative Dentistry | IIBDS           | 78                        |
|     |         | Basic Life Support (BLS)                            | INTERNS         | 79                        |
| 3   | 2021-22 | Pre-Clinical Prosthodontics& Conservative Dentistry | II BDS          | 77                        |
|     |         | Basic Life Support (BLS)                            | INTERNS         | 91                        |
| 4   | 2020-21 | Pre-Clinical Prosthodontics& Conservative Dentistry | II BDS          | 99                        |
| 5   | 2019-20 | Pre-Clinical Prosthodontics& Conservative Dentistry | II BDS          | 85                        |
|     |         | Basic Life Support (BLS)                            | FACULTY         | 15                        |
|     |         | Basic Life Support (BLS)                            | INTERNS         | 88                        |