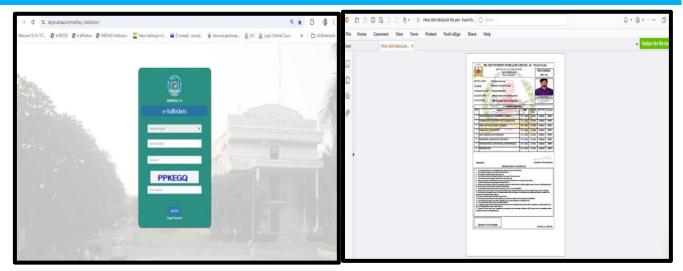

(A Post Graduate Dental Institute) Duggirala, ELURU – 534 003, Eluru Dt., A.P., IN

2.5.2. QIM - Mechanism to deal with examination related grievances is transparent, time-bound and efficient

-

-

#### **EXAMINATION GRIEVANCE CELL:**

- 1. Dr. A. ANURADHA
- 2. Dr. M. PAVANA SANDHYA –
- 3. Dr. K. SRIKANTH
- 4. Dr. G. RAJASEKHAR REDDY -
- 5. Mr. K.S.M. PRASAD -