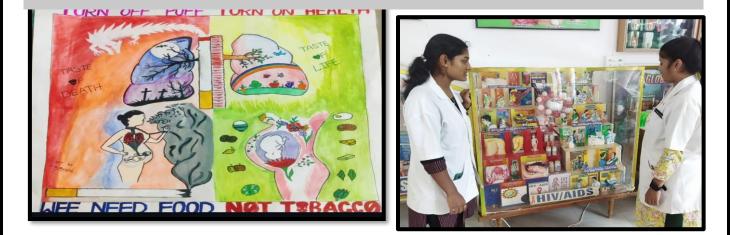

#### CREATIVITY, ANALYTICAL SKILLS AND INNOVATION AMONG STUDENTS

Patient health education through posters and models

(A Post Graduate Dental Institute) Duggirala, ELURU – 534 003, Eluru Dt., A.P., IN

- 1. Role plays performed by students in campus and in public
- 2. Brainstroming sessions of quiz competitions
- 3. Creative writing
- 4. Debate competition on thought provoking topics
- 5. Students encouraged to formulate patient health education through poster and models.
- 6. Patient awareness and counselling for tobacco cessation
- 7. Problem based learning case discussion and presentations
- 8. Journal clubs
- 9. Inter departmental seminars
- 10. Presentations in national and international conferences.