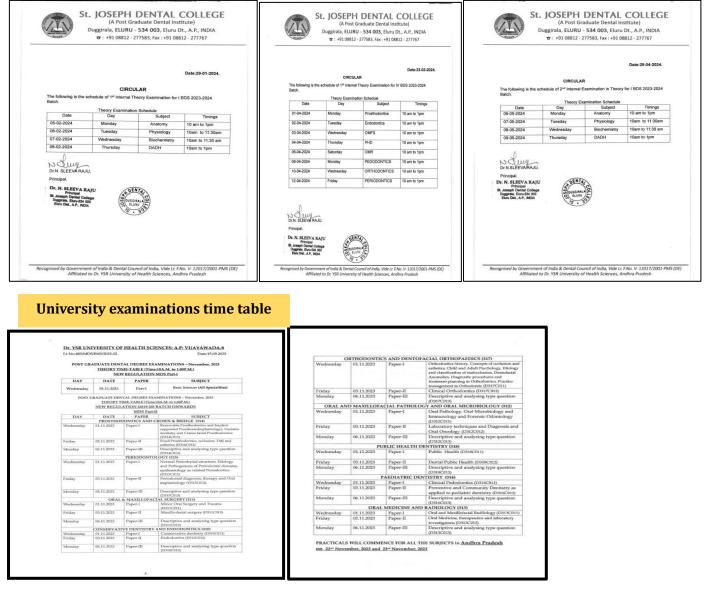

2.5.1. QIM - The Institution adheres to the academic calendar for the conduct of Continuous Internal Evaluation and ensures that it is robust and transparent Response:

|       | SCIEN                                                        | TIFIC ACTIVITY                                                                |                    |
|-------|--------------------------------------------------------------|-------------------------------------------------------------------------------|--------------------|
| S. No | Event                                                        | Target group                                                                  | Tentative<br>month |
| 1.    | Inter disciplinary program                                   | Postgraduates of<br>Prosthodontics and Oral<br>Surgery                        | June2024           |
| 2.    | Inter disciplinary program                                   | Postgraduates of<br>Prosthodontics and Oral<br>Surgery                        | July2024           |
| 3.    | Interdisciplinary program                                    | Interdisciplinary by Oral<br>Medicine for all<br>postgraduates and<br>faculty | August 2024        |
| 4.    | E-Teaching and content<br>development                        | Faculty                                                                       | November<br>2023   |
| 5.    | Biomedical Waste<br>Management                               | UGs &PGs                                                                      | December<br>2023   |
| 6.    | Inter disciplinary program                                   | Postgraduates of<br>Prosthodontics and<br>Periodontics                        | may2024            |
| 7.    | Research Methodology<br>Program for Dental<br>Undergraduates | Undergraduates                                                                | October2023        |
| 8.    | Communication Skills and<br>Clinical Etiquette               | I BDS                                                                         | October2023        |
| 9.    | Interdisciplinary program                                    | Postgraduates of<br>Orthodontics and<br>Conservative                          | June2024           |
| 10.   | Ethics in Dentistry                                          | III BDS                                                                       | December<br>2023   |
| 11.   | Interdisciplinary program                                    | Postgraduates of<br>Conservative and<br>Pedodontics                           | July2024           |
| 12.   | Basic Life Support                                           | II BDS                                                                        | January2024        |