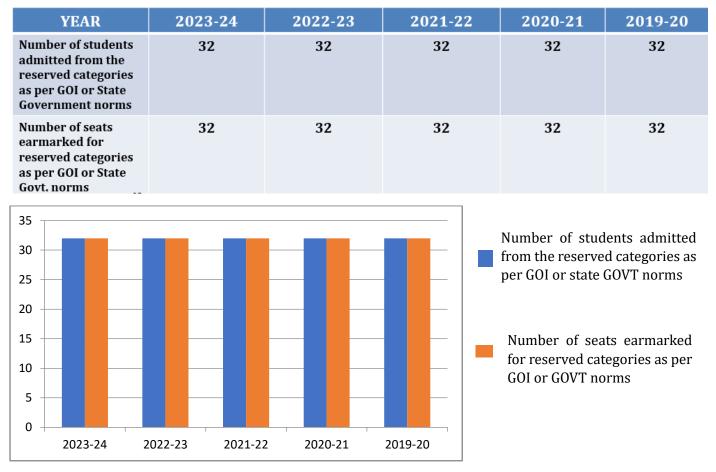

(A Post Graduate Dental Institute) Duggirala, ELURU – 534 003, Eluru Dt., A.P., IN

2.1.1. QnM Due consideration is given to equity and inclusiveness by providing reservation of seats to all categories during the admission process. Average percentage of seats filled against seats reserved for various categories as per applicable reservation policy during the last five years

(A Post Graduate Dental Institute) Duggirala, ELURU – 534 003, Eluru Dt., A.P., IN

| Year    | Programme<br>code | No. of seats<br>sanctioned/available | Number of<br>students<br>enrolled | Percentage of seats enrolled |
|---------|-------------------|--------------------------------------|-----------------------------------|------------------------------|
| 2023-24 | UG                | 100                                  | 93                                | 93%                          |
| 2023-24 | PG                | 31                                   | 23                                | 74%                          |
| 2022-23 | UG                | 100                                  | 75                                | 75%                          |
| 2022-23 | PG                | 31                                   | 30                                | 97%                          |
| 2021-22 | UG                | 100                                  | 79                                | 79%                          |
| 2021-22 | PG                | 31                                   | 24                                | 77%                          |
| 2020-21 | UG                | 100                                  | 77                                | 77%                          |
| 2020-21 | PG                | 31                                   | 28                                | 90%                          |
| 2019-20 | UG                | 100                                  | 97                                | 97%                          |
| 2019-20 | PG                | 28                                   | 24                                | 86%                          |