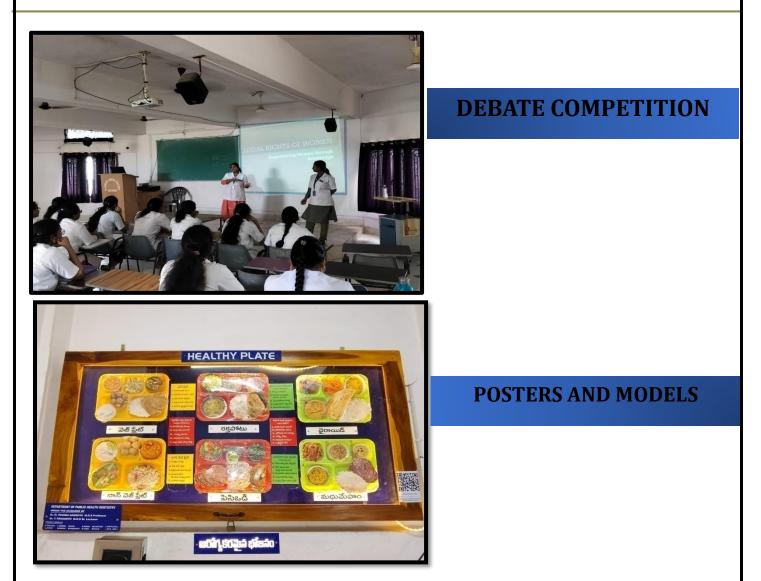

#### CREATIVITY, ANALYTICAL SKILLS AND INNOVATION AMONG STUDENTS

Patient health education through posters and models

(A Post Graduate Dental Institute) Duggirala, ELURU – 534 003, Eluru Dt., A.P., IN

- 1. Role plays performed by students in campus and in public
- 2. Brainstroming sessions of quiz competitions
- 3. Creative writing
- 4. Debate competition on thought provoking topics
- 5. Students encouraged to formulate patient health education through poster and models.
- 6. Patient awareness and counselling for tobacco cessation
- 7. Problem based learning case discussion and presentations
- 8. Journal clubs
- 9. Inter departmental seminars
- 10. Presentations in national and international conferences.